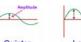

## Wave

A repeating up-and-down or back-

and-forth movement of matter.

## Wave

A repeating up-and-down or backand-forth

movement of matter.