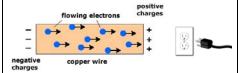

The energy generated by moving electrical charges (electrons).

**Electric Circuit** 

The pathway through which electrical current flows.

#### **Electric Current**

The flow of electricity around a circuit.

## Electrical Energy

The energy generated by moving electrical charges (electrons).

The pathway through which electrical current flows.

**Electric Circuit** 

## **Electric Current**

The flow of electricity around a circuit.