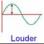

### Sound

A form of energy produced by vibrating objects that travels in waves.

## Sound

A form of energy produced by vibrating