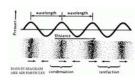

## Wave

A repeating up-and-down or back-

and-forth movement of matter.

## Wave

A repeating up-and-down or backand-forth

movement of matter.