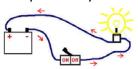

The energy generated by moving electrical charges (electrons).

**Electric Circuit** 

The pathway through which electrical current flows.

#### **Electric Current**

The flow of electricity around a circuit.

## Path

The route electrons take in a circuit. A circuit's path always

starts and ends at the same place.

## Electrical Energy

The energy generated by moving electrical charges (electrons).

The pathway through which electrical current flows.

**Electric Circuit** 

## **Electric Current**

The flow of electricity around a circuit.