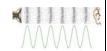

#### Vibration

The rapid back and forth motion of an object that produces sound

# Vibration

The rapid back and forth motion of an object that produces sound