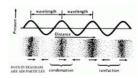

## Wave

A repeating up-and-down or back-

and-forth movement of matter.

## Wave

A repeating up-and-down or backand-forth

movement of matter.