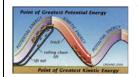

# Potential Energy

Energy that is stored in an object.

## Potential Energy

Energy that is stored in an object.