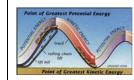

# Potential Energy

Energy that is stored in an object.

## Potential Energy

Energy that is stored in an object.