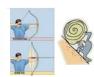

## Work (not effort)

Using a force to move an object a distance when the force and the object's motion

are in the same direction.

# Work (not effort)

Using a force to move an object a distance when the force and the object's motion are in the same