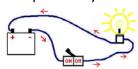

The energy generated by moving electrical charges (electrons).

**Electric Circuit** 

The pathway through which electrical current flows.

#### **Electric Current**

The flow of electricity around a circuit.

## Path

The route electrons take in a circuit. A circuit's path always

starts and ends at the same place.

## Electrical Energy

The energy generated by moving electrical charges (electrons).

The pathway through which electrical current flows.

**Electric Circuit** 

## **Electric Current**

The flow of electricity around a circuit.

## Path

The route electrons take in a circuit. A circuit's path always

starts and ends at the same place.

direction.