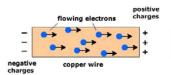

#### **Electric Current**

The flow of electricity around a circuit.

## Path

The route electrons take in a circuit. A circuit's path always

starts and ends at the same place.

## **Electric Current**

The flow of electricity around a circuit.

## Path

The route electrons take in a circuit. A circuit's path always

starts and ends at the same place.

direction.